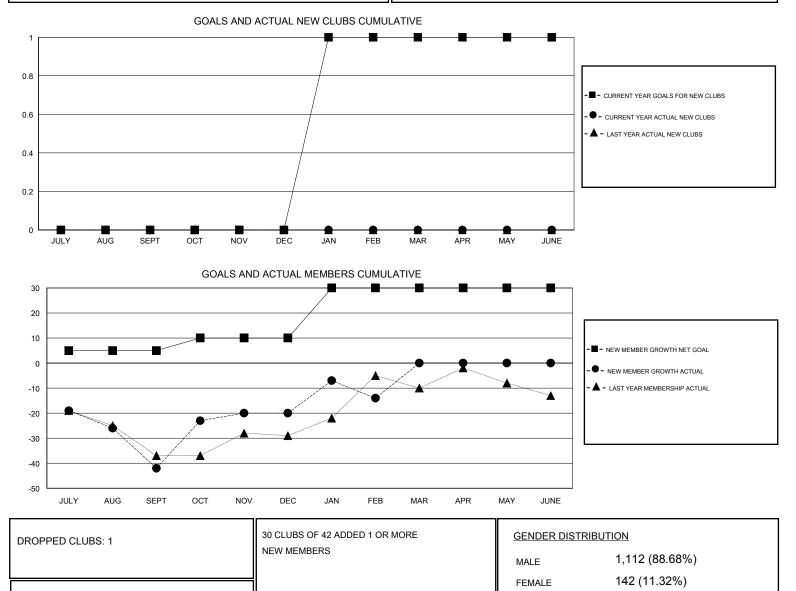

52

84

| GMT: CHRIS L                   | EWIS | L | OCATION ONTARIO |                                  |    |    | GMT CA |
|--------------------------------|------|---|-----------------|----------------------------------|----|----|--------|
| Clubs<br>RESULTS FOR 2016-2017 |      |   |                 | Members<br>RESULTS FOR 2016-2017 |    |    |        |
|                                |      |   |                 |                                  |    |    |        |
| JULY/AUG/SEPT                  | 0    | 0 | 1               | JULY/AUG/SEPT                    | 5  | 3  | 45     |
| OCT/NOV/DEC                    | 0    | 0 | 0               | OCT/NOV/DEC                      | 5  | 46 | 24     |
| JAN/FEB/MAR                    | 1    | 0 | 0               | JAN/FEB/MAR                      | 20 | 21 | 15     |
| APR/MAY/JUNE                   | 0    | 0 | 0               | APR/MAY/JUNE                     | 0  | 0  | 0      |